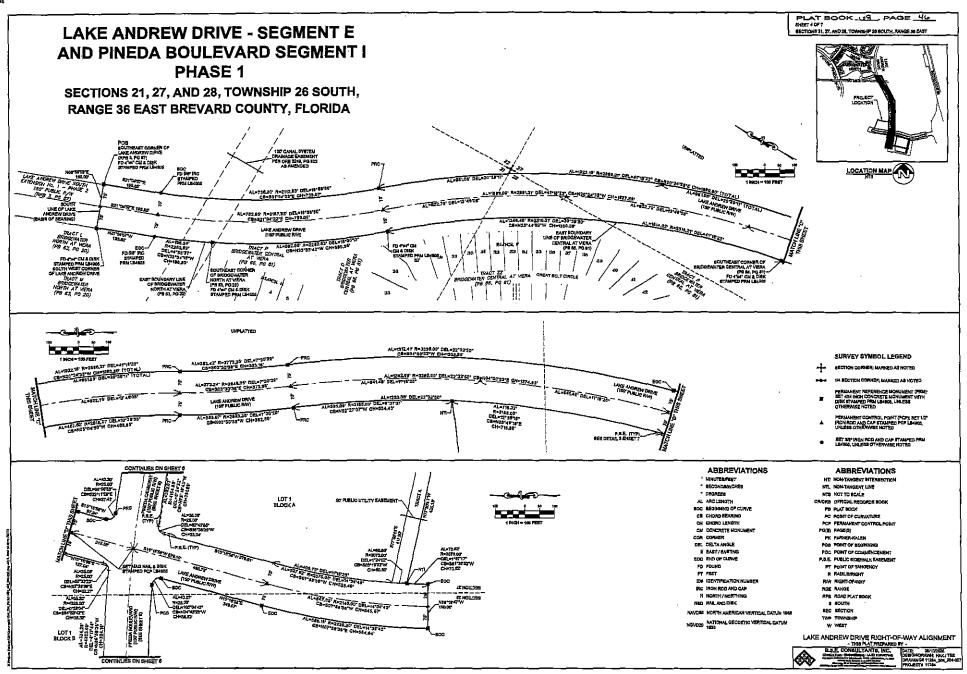

#### B. Supplemental Engineer's Report Village 2 - Series 2021 Project

115 Mr. Kamal presented the Supplemental Engineer's Report, dated October 25, 2021, and 116 noted the following:

- The Report supplements the original Engineer's Report completed in 2020 and describes the improvements for the Series 2021 Project. The Development Program has not changed from the original Engineer's Report. The Capital Improvements are consistent with the original Report, on a smaller scale, and consist of roadway and infrastructure improvements primarily on Lake Andrew Drive and Pineda Boulevard.
- The firm is of the opinion that the infrastructure cost of these specific components is reasonable and that the infrastructure improvements will benefit and add value to the lands within the CDD.
- The summary of the construction costs included in Exhibit 6, totaling \$28,452,906, is consistent with the original Engineer's Report.
  - Mr. Wrathell asked if the cost shown on Page 2 of the Report, for the overall Village 2 Capital Improvement Plan, is \$84,306,120 and if, as outlined in Exhibit 6, the \$28,452,906 is the subject of the 2021 bonds. Mr. Kamal replied affirmatively.

Mr. Pokrywa asked if the "Village 2-Series 2021 Project Components", listed in Section 5, would be updated, as it relates to completion dates for Pineda Boulevard Segments C and D. Mr. Kamal replied affirmatively and stated that the completion dates on the Final Report that would be published shortly would be revised to indicate that the initial two-lane improvements would be completed in December 2021 and the full four-lane widening improvements would be completed in 2023, for both segments.