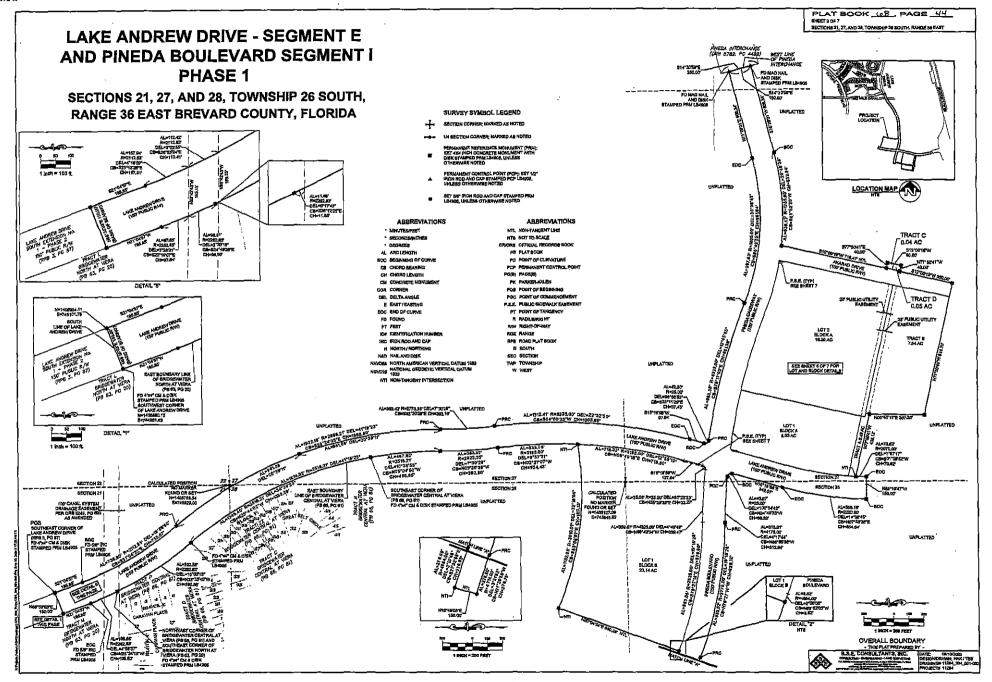

#### B. Supplemental Engineer's Report Village 2 - Series 2021 Project

115 Mr. Kamal presented the Supplemental Engineer's Report, dated October 25, 2021, and 116 noted the following:

- The Report supplements the original Engineer's Report completed in 2020 and describes the improvements for the Series 2021 Project. The Development Program has not changed from the original Engineer's Report. The Capital Improvements are consistent with the original Report, on a smaller scale, and consist of roadway and infrastructure improvements primarily on Lake Andrew Drive and Pineda Boulevard.
- The firm is of the opinion that the infrastructure cost of these specific components is reasonable and that the infrastructure improvements will benefit and add value to the lands within the CDD.
- The summary of the construction costs included in Exhibit 6, totaling \$28,452,906, is consistent with the original Engineer's Report.
  - Mr. Wrathell asked if the cost shown on Page 2 of the Report, for the overall Village 2 Capital Improvement Plan, is \$84,306,120 and if, as outlined in Exhibit 6, the \$28,452,906 is the subject of the 2021 bonds. Mr. Kamal replied affirmatively.

Mr. Pokrywa asked if the "Village 2-Series 2021 Project Components", listed in Section 5, would be updated, as it relates to completion dates for Pineda Boulevard Segments C and D. Mr. Kamal replied affirmatively and stated that the completion dates on the Final Report that would be published shortly would be revised to indicate that the initial two-lane improvements would be completed in December 2021 and the full four-lane widening improvements would be completed in 2023, for both segments.

Ms. Kilinski stated documents were being updated and cost breakdowns were still being compiled. Approval in substantial form would be requested for Segment C, in a not-to-exceed amount of \$2,038,494, and for Segment D, in a not-to-exceed amount of \$1,759,614. Authorization was requested for the Chair to work with Staff and to execute, for ratification at the next meeting, and issuance of Requisitions at bond issuance.

Mr. Wilson stated this conveyance relates to the paving for two lanes; the paving for four lanes is scheduled for 2022 or 2023.

248

On MOTION by Mr. Wright and seconded by Ms. Mitchell, with all in favor, the Acquisition documents for segments of Pineda Boulevard, in a not-to-exceed amount of \$2,038,494 for Segment C, and in a not-to-exceed amount of \$1,759,614 for Segment D, in substantial form, and authorizing the Chair to work with Staff and to execute documents, was approved.